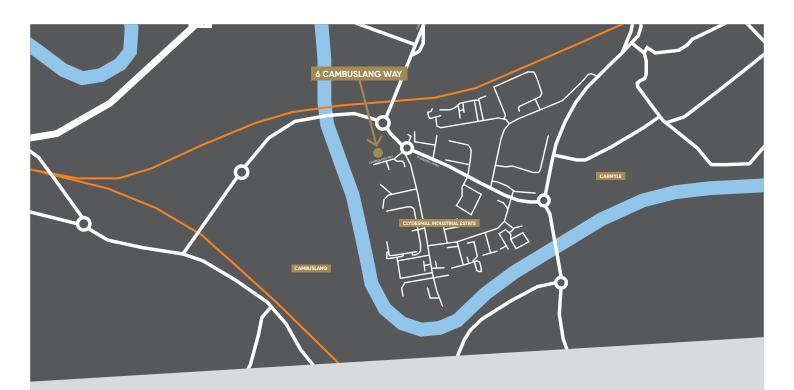

### > Location

The premises are situated on the popular and well located Cambuslang Industrial Estate which itself lies approximately 5 miles east of Glasgow City Centre. Within two minutes drive to Jct 2A of the M74 providing unrivalled aces to the Scottish motorway network as well as excellent accessibility to the South via the M74, to Edinburgh and the East via the M8 and to the Stirling / Aberdeen with the M80 to the North.

Major industrial / distribution occupiers are located nearby and include Royal Mail, Speedy Hire, DPD, Muller Wiseman Dairies as well as many more household names.