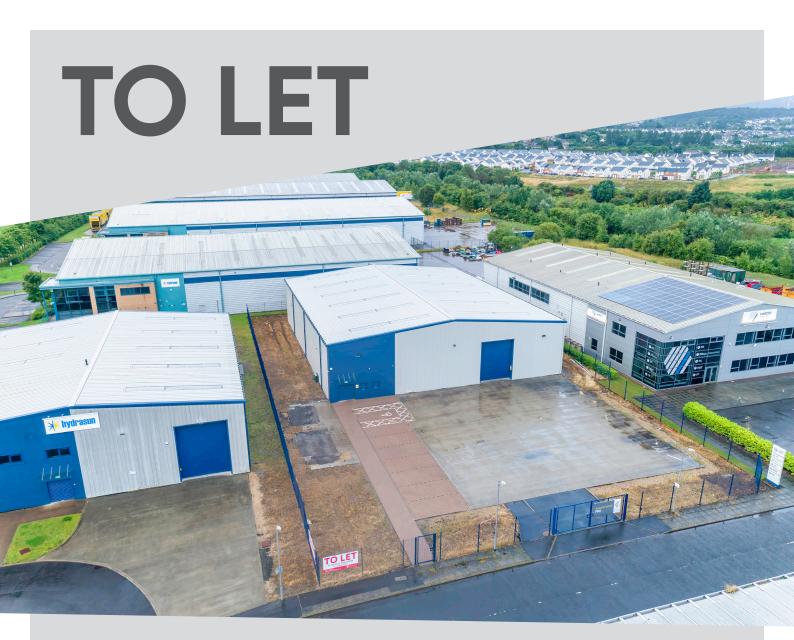

# 6 Cambuslang Way

CAMBUSLANG, G32 8ND

- Modern detached industrial warehouse / Manufacturing unit of steel portal frame design
- Gross internal floor area of 11,657sqft (1,083sqm)
- Situated in well located Cambuslang Industrial Estate, 5 miles east of Glasgow City Centre
- Dedicated fully enclosed yard

## > Description

Modern detached industrial warehouse/ manufacturing unit of steel portal frame design. Roof and external walls of insulated profile metal cladding. Roof incorporates translucent panels providing natural daylighting. Modern lighting system recently installed and the unit benefits from two gas fired blowers. The unit is finished to shell condition with "pop ups in place" for the installation of toilets. There is a clear wall head height internally of 6.1m approximately. There is a single electrically operated roller shutter door leading onto the yard area. The remainder of the site is landscaped with a section of monoblock surfaced car park providing 7 spaces.

Externally the unit benefits from a fully enclosed concrete yard area.